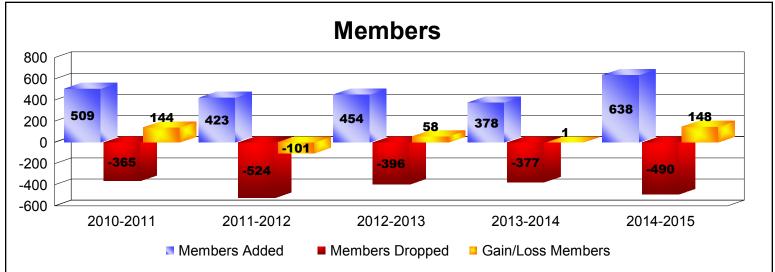

District H 1 As of June 2015 Cumulative

| Year      | New<br>Clubs | Dropped<br>Clubs | Gain/<br>Loss<br>Clubs | New<br>Members | Charter<br>Members | Reinstate<br>Members | Transfer<br>Members | Total<br>Member<br>Added | Total<br>Members<br>Dropped | Gain/<br>Loss<br>Members |
|-----------|--------------|------------------|------------------------|----------------|--------------------|----------------------|---------------------|--------------------------|-----------------------------|--------------------------|
| 2010-2011 | 7            | 0                | 7                      | 241            | 195                | 63                   | 10                  | 509                      | -365                        | 144                      |
| 2011-2012 | 4            | -8               | -4                     | 238            | 124                | 60                   | 1                   | 423                      | -524                        | -101                     |
| 2012-2013 | 2            | -1               | 1                      | 363            | 52                 | 33                   | 6                   | 454                      | -396                        | 58                       |
| 2013-2014 | 1            | -5               | -4                     | 235            | 73                 | 63                   | 7                   | 378                      | -377                        | 1                        |
| 2014-2015 | 5            | 0                | 5                      | 393            | 173                | 70                   | 2                   | 638                      | -490                        | 148                      |
| Average   | 4            | -3               | 1                      | 294            | 123                | 58                   | 5                   | 480                      | -430                        | 50                       |