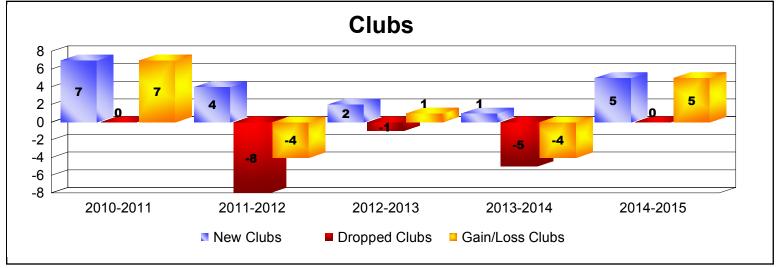

District H 1 As of June 2015 Cumulative

| Year      | New<br>Clubs | Dropped<br>Clubs | Gain/<br>Loss<br>Clubs | New<br>Members | Charter<br>Members | Reinstate<br>Members | Transfer<br>Members | Total<br>Member<br>Added | Total<br>Members<br>Dropped | Gain/<br>Loss<br>Members |
|-----------|--------------|------------------|------------------------|----------------|--------------------|----------------------|---------------------|--------------------------|-----------------------------|--------------------------|
| 2010-2011 | 7            | 0                | 7                      | 241            | 195                | 63                   | 10                  | 509                      | -365                        | 144                      |
| 2011-2012 | 4            | -8               | -4                     | 238            | 124                | 60                   | 1                   | 423                      | -524                        | -101                     |
| 2012-2013 | 2            | -1               | 1                      | 363            | 52                 | 33                   | 6                   | 454                      | -396                        | 58                       |
| 2013-2014 | 1            | -5               | -4                     | 235            | 73                 | 63                   | 7                   | 378                      | -377                        | 1                        |
| 2014-2015 | 5            | 0                | 5                      | 393            | 173                | 70                   | 2                   | 638                      | -490                        | 148                      |
| Average   | 4            | -3               | 1                      | 294            | 123                | 58                   | 5                   | 480                      | -430                        | 50                       |